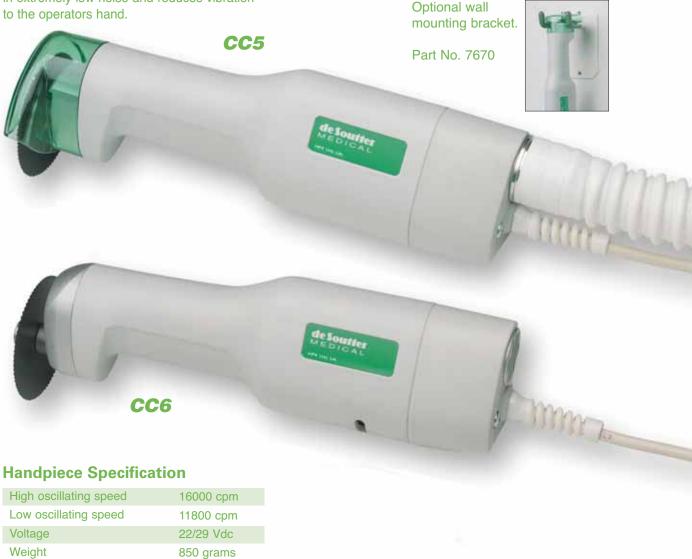

## Corded electric

The CC5 and CC6 models combine the latest technological features with a functional, ergonomic handgrip. The smooth contours are designed to fit comfortably in the hand while providing the ideal cutting position. The balanced weight distribution increases manoeuvrability and helps to reduce wrist fatigue.

On the CC5 model, the dust extraction path is ducted internally through the handpiece which significantly improves visibility and handling in comparison to conventional saws fitted with extraction.

Rubber motor mounts insulate the internal mechanism from the outer case. This results in extremely low noise and reduces vibration to the operators hand.

## **Power Supply**

CC5 and CC6 saws require their own low voltage power supply unit. On the CC5 model, the power supply is integral with the dust extraction unit. CC6 Saw is supplied by the PS6 power supply unit. See opposite page for options.