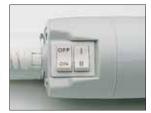

A two speed control on the handpiece gives a quieter, low speed setting which is ideal for use with children and a high speed setting for fast removal of thick body casts.